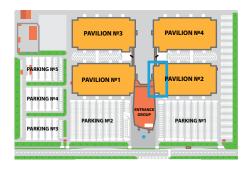

## **General scheme of ECC Expograd Yug**

#### Pavilion 1 Exhibition area 8900 sq.m.

|             | PAVILION Nº3 | PAVILION №4      |
|-------------|--------------|------------------|
|             |              |                  |
| ARKING Nº5  | PAVILION Nº1 | PAVILION Nº2     |
| PARKING Nº4 |              | ┙<br>╺<br>╴╴╴╴╴╴ |
| PARKING Nº3 | PARKING Nº2  |                  |

#### Pavilion 3 Exhibition area 8900 sq.m.

|                           | PAVILION Nº3 |          | PAVILION №4 |
|---------------------------|--------------|----------|-------------|
| P <mark>A</mark> RKING №5 | PAVILION №1  |          | PAVILION №2 |
| PARKING Nº4               |              | ENTRANCE |             |
| PARKING Nº3               | PARKING Nº2  | •        | PARKING №1  |

#### **Pavilion 4** Exhibition area 8900 sq.m.

|             | PAVILION Nº3 |          | PAVILION №4  |
|-------------|--------------|----------|--------------|
| PARKING Nº5 | <i>«</i>     | 1 E      |              |
|             | PAVILION Nº1 |          | PAVILION Nº2 |
| PARKING Nº4 | TITTI        | ENTRANCE |              |
| PARKING Nº3 | PARKING Nº2  | GROUP    | PARKING №1   |
|             |              |          |              |

## Entrance group (2nd floor) The area of 11,000 sq

|                       | PAVILION №3 |          | PAVILION Nº4 |   |
|-----------------------|-------------|----------|--------------|---|
| PARKING №5            | PAVILION №1 |          | PAVILION Nº2 |   |
| PARKING Nº4           |             | ENTRANCE |              |   |
| PARKING Nº3           | ▋▋▋▋▋₽₿₿₿   |          | PARKING №1   |   |
| · · · · · · · · · · · |             |          |              | _ |