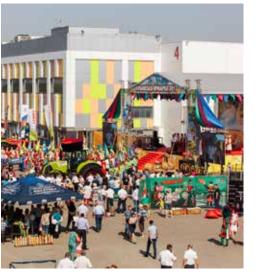

#### **ECC Expograd Yug facilities**

It is possible to organize on ECC Expograd Yug territory events of different formats:

- Exhibitions. Various exhibitions of different scales that define the status of the corresponding market segment.
- Business events. Trainings, meetings, conventions, symposiums, press conferences. Also events aimed at establishing partnership, business planning, customer acquisition and market research.
- Cultural events. Concerts with participation of popular actors and pop stars; fashion shows; festivals and other events.
- Celebration events. Weddings, corporate parties, banquets, receptions, buffets). The complex meets all the conditions required for organizing a special and memorable event.

#### **Outdoor exhibition areas**

In ECC Expograd Yug there are several open areas used for organizing outdoor exhibitions:

Exhibition area №1:

- a. Location: on the right of the main entrance.
- b. Total area: 15 000 sq. m
- c. Floor covering: asphalt.
- d. Access to the area: directly from the parking place.

Exhibition area №2:

- a. Location: between the exhibition pavilions.
- b. Total area: 5 800 sq. m
- c. Floor covering: asphalt.
- d. Access to the area: through the ECC entrance group.

The parking territory of ECC Expograd Yug can also be partially used for organizing exhibitions. For more detailed information please contact the office of the managing company.