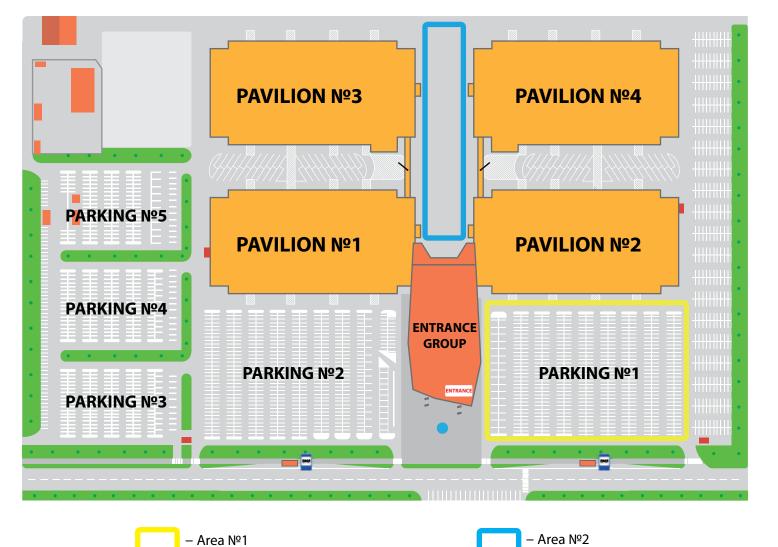

## **General scheme of ECC Expograd Yug**

#### **Outdoor exhibition areas**

In ECC Expograd Yug there are several open areas used for organizing outdoor exhibitions:

Exhibition area №1:

- a. Location: on the right of the main entrance.
- b. Total area: 15 000 sq. m
- c. Floor covering: asphalt.
- d. Access to the area: directly from the parking place.

Exhibition area №2:

- a. Location: between the exhibition pavilions.
- b. Total area: 5 800 sq. m
- c. Floor covering: asphalt.
- d. Access to the area: through the ECC entrance group.

The parking territory of ECC Expograd Yug can also be partially used for organizing exhibitions. For more detailed information please contact the office of the managing company.