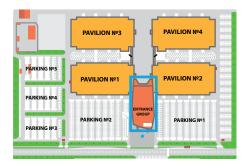

## **General scheme of ECC Expograd Yug**

#### Pavilion 1 Exhibition area 8900 sq.m.

|             | PAVILION Nº3 | PAVILION №4      |
|-------------|--------------|------------------|
|             |              |                  |
| ARKING Nº5  | PAVILION Nº1 | PAVILION Nº2     |
| PARKING Nº4 |              | ┙<br>╺<br>╴╴╴╴╴╴ |
| PARKING Nº3 | PARKING Nº2  |                  |

#### Pavilion 3 Exhibition area 8900 sq.m.

|                           | PAVILION Nº3 |          | PAVILION №4 |
|---------------------------|--------------|----------|-------------|
| P <mark>A</mark> RKING №5 | PAVILION №1  |          | PAVILION №2 |
| PARKING Nº4               |              | ENTRANCE |             |
| PARKING Nº3               | PARKING Nº2  | •        | PARKING №1  |