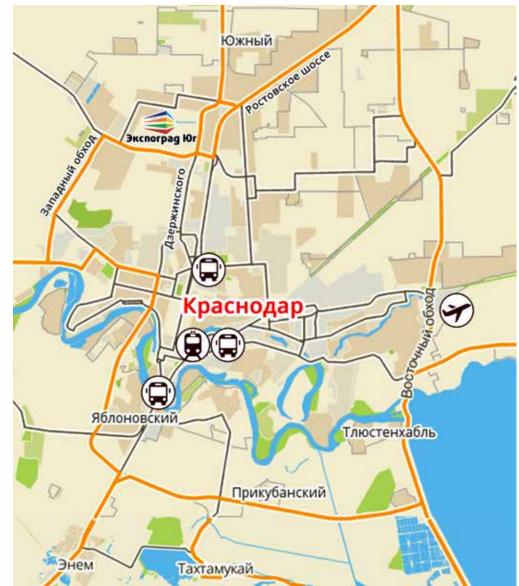

#### **Location of ECC Expograd Yug**

Exhibition complex is located in the northern part of Krasnodar. The address is Congressnaya Str, 1. It is situated near four major highways:

- Dzerzhinskogo Str. (one of the major arteries of the city);
- Rostovskoye shosse Str. (entrance to Krasnodar from Moscow and Rostov-on-Don, also movement from the city center);
- Blizhniy Zapadnyy obkhod Str. (to get to Krasnodar from Slavyansk-on-Kuban, Temryuk and Anapa take the bypass road);
- Yeiskoye shosse Str. (entrance to Krasnodar from Timashevsk and Yeisk).

Infrastructure of the area is very well developed. Near ECC there are Krasnaya Ploschad mall, Mercedes-Benz Sales Center, Basket-Hall sports arena and ICE PALACE, Magnit Hypermarket.

Krasnodar is a large Russian air transport hub. Nowadays there are more than 30 airlines that provide transportation services to 62 destinations, 17 of them are international (scheduled flights to Dresden, Vienna, Prague, Tel Aviv, Istanbul, Dubai, Munich, Barcelona, Dusseldorf and other cities). 20 flights every day take place from Moscow; from St. Petersburg - 3. Annually the airport serves more than 2.6 million passengers.

From the airport one can get to ECC Expograd Yug across the city or you can take the bypass. Total travel time is about 30 minutes.