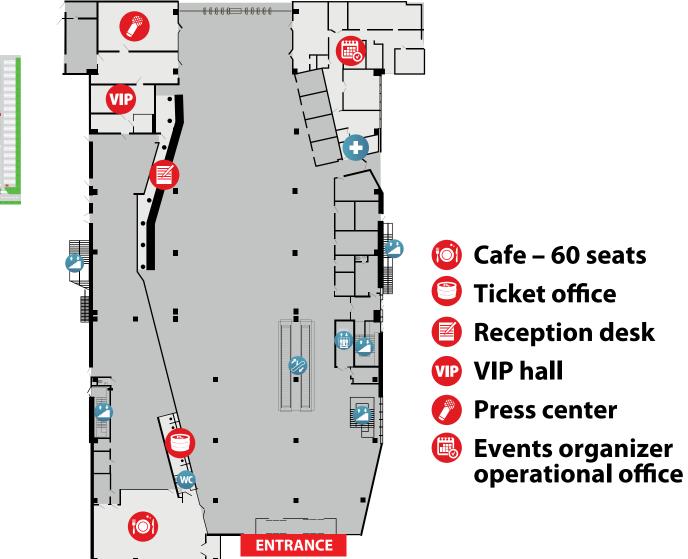

## Entrance group (ground floor)

The area of 11,000 sq

Luggage storage

Wardrobe

## Entrance group (2nd floor) The area of 11,000 sq

Conference hall C5.1 – 382 seats The restaurant – 80 seats Food court – 260 seats

Meeting Room M5.1 – 30 sq.m.
Meeting Room M5.2 – 74 sq.m.
Meeting Room M5.3 – 37 sq.m.