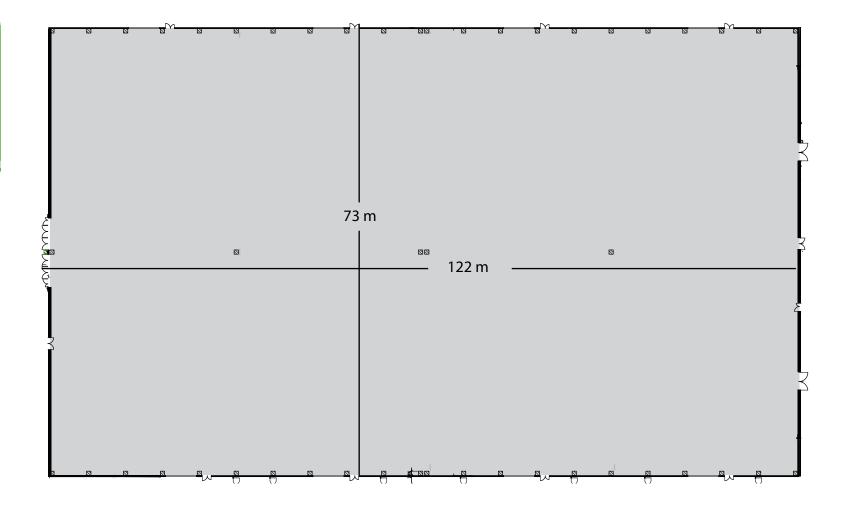

#### Pavilion 1 Exhibition area 8900 sq.m.

|             | PAVILION Nº3 | PAVILION №4      |
|-------------|--------------|------------------|
|             |              |                  |
| ARKING Nº5  | PAVILION Nº1 | PAVILION Nº2     |
| PARKING Nº4 |              | ┙<br>╺<br>╴╴╴╴╴╴ |
| PARKING Nº3 | PARKING Nº2  |                  |

## Table of technical characteristics of ECC Expograd Yug

| Nº | Pavilions                                                | 1                         | 2                         | 3                         | 4                         | 5 (entrance group<br>building)                |
|----|----------------------------------------------------------|---------------------------|---------------------------|---------------------------|---------------------------|-----------------------------------------------|
| 1  | Total area / exhibition area, sq.m                       | 11 900 / 8 900            | 11 900 / 8 900            | 13 650 / 8 900            | 13 650 / 8 900            | 11 000                                        |
| 2  | Length, m                                                | 122                       | 122                       | 122                       | 122                       | 112                                           |
| 3  | Width, m                                                 | 73                        | 73                        | 73                        | 73                        | 46                                            |
| 4  | The height to the bottom of a steel truss, m             | 8,79                      | 8,79                      | 8,79                      | 8,79                      | 12,65                                         |
| 5  | Column grid, m                                           | 30 x 36                   | 30 x 36                   | 30 x 36                   | 30 x 36                   | 6x9                                           |
| 6  | Flooring materials                                       | High-strength<br>concrete | High-strength concrete    | High-strength<br>concrete | High-strength<br>concrete | Porcelain stoneware                           |
| 7  | Floor permissible loading capacity, t/sq.m               | 3                         | 3                         | 3                         | 3                         | 0,8                                           |
| 8  | Allowable point load for suspending from the trusses, kg | 100                       | 100                       | 100                       | 100                       | 100                                           |
| 9  | Mounted gates:<br>- number<br>- proportions, m           | 8<br>5x6                  | 8<br>5x6                  | 8<br>5x6                  | 8<br>5x6                  | _                                             |
| 10 | Artificial lighting, Lx/sq.m                             | 100                       | 100                       | 100                       | 100                       | 200                                           |
| 11 | Ventilation and air conditioning                         | TRANE air<br>conditioners | TRANE air<br>conditioners | TRANE air conditioners    | TRANE air conditioners    | chiller-fancoil<br>air conditioning<br>system |