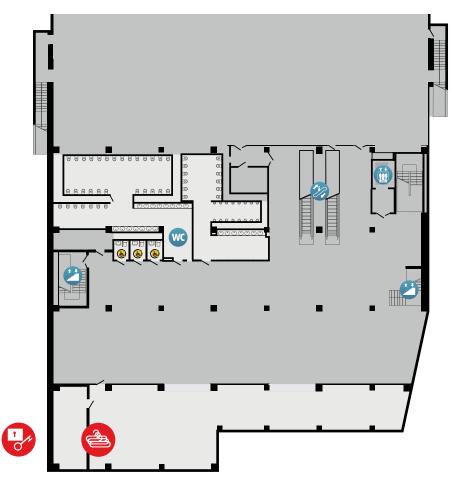

| PARKING Nº3 | PARKING Nº2  |    | PARKING №1   |





16



#### **Pavilion 4** Exhibition area 8900 sq.m.

|             | PAVILION Nº3 |          | PAVILION №4  |
|-------------|--------------|----------|--------------|
| PARKING Nº5 | <i>«</i>     | 1 E      |              |
|             | PAVILION Nº1 |          | PAVILION Nº2 |
| PARKING Nº4 | TITTI        | ENTRANCE |              |
| PARKING Nº3 | PARKING Nº2  | GROUP    | PARKING №1   |
|             |              |          |              |







#### **Pavilion 4** Auxiliary premises









## Entrance group (ground floor)

The area of 11,000 sq







Luggage storage



Wardrobe









## Entrance group (2nd floor) The area of 11,000 sq





Conference hall C5.1 – 382 seats The restaurant – 80 seats Food court – 260 seats



## Entrance group (2nd floor) The area of 11,000 sq

|                       | PAVILION №3 |          | PAVILION Nº4 |   |
|-----------------------|-------------|----------|--------------|---|
| PARKING №5            | PAVILION №1 |          | PAVILION Nº2 |   |
| PARKING Nº4           |             | ENTRANCE |              |   |
| PARKING Nº3           | ▋▋▋▋▋₽₿₿₿   |          | PARKING №1   |   |
| · · · · · · · · · · · |             |          |              | _ |



Meeting Room M5.1 – 30 sq.m.
Meeting Room M5.2 – 74 sq.m.
Meeting Room M5.3 – 37 sq.m.



#### **Outdoor exhibition areas**

In ECC Expograd