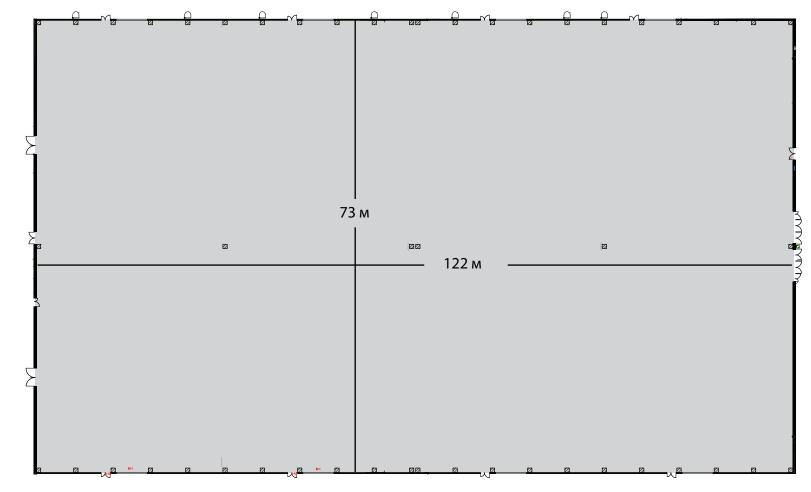

## Table of technical characteristics of ECC Expograd Yug

| Nº | Pavilions                                                | 1                         | 2                         | 3                         | 4                         | 5 (entrance group<br>building)                |
|----|----------------------------------------------------------|---------------------------|---------------------------|---------------------------|---------------------------|-----------------------------------------------|
| 1  | Total area / exhibition area, sq.m                       | 11 900 / 8 900            | 11 900 / 8 900            | 13 650 / 8 900            | 13 650 / 8 900            | 11 000                                        |
| 2  | Length, m                                                | 122                       | 122                       | 122                       | 122                       | 112                                           |
| 3  | Width, m                                                 | 73                        | 73                        | 73                        | 73                        | 46                                            |
| 4  | The height to the bottom of a steel truss, m             | 8,79                      | 8,79                      | 8,79                      | 8,79                      | 12,65                                         |
| 5  | Column grid, m                                           | 30 x 36                   | 30 x 36                   | 30 x 36                   | 30 x 36                   | 6x9                                           |
| 6  | Flooring materials                                       | High-strength<br>concrete | High-strength concrete    | High-strength<br>concrete | High-strength<br>concrete | Porcelain stoneware                           |
| 7  | Floor permissible loading capacity, t/sq.m               | 3                         | 3                         | 3                         | 3                         | 0,8                                           |
| 8  | Allowable point load for suspending from the trusses, kg | 100                       | 100                       | 100                       | 100                       | 100                                           |
| 9  | Mounted gates:<br>- number<br>- proportions, m           | 8<br>5x6                  | 8<br>5x6                  | 8<br>5x6                  | 8<br>5x6                  | _                                             |
| 10 | Artificial lighting, Lx/sq.m                             | 100                       | 100                       | 100                       | 100                       | 200                                           |
| 11 | Ventilation and air conditioning                         | TRANE air<br>conditioners | TRANE air<br>conditioners | TRANE air conditioners    | TRANE air conditioners    | chiller-fancoil<br>air conditioning<br>system |

#### Pavilion 1 Exhibition area 8900 sq.m.

|             | PAVILION Nº3 | PAVILION №4      |
|-------------|--------------|------------------|
|             |              |                  |
| ARKING Nº5  | PAVILION Nº1 | PAVILION Nº2     |
| PARKING Nº4 |              | ┙<br>╺<br>╴╴╴╴╴╴ |
| PARKING Nº3 | PARKING Nº2  |                  |