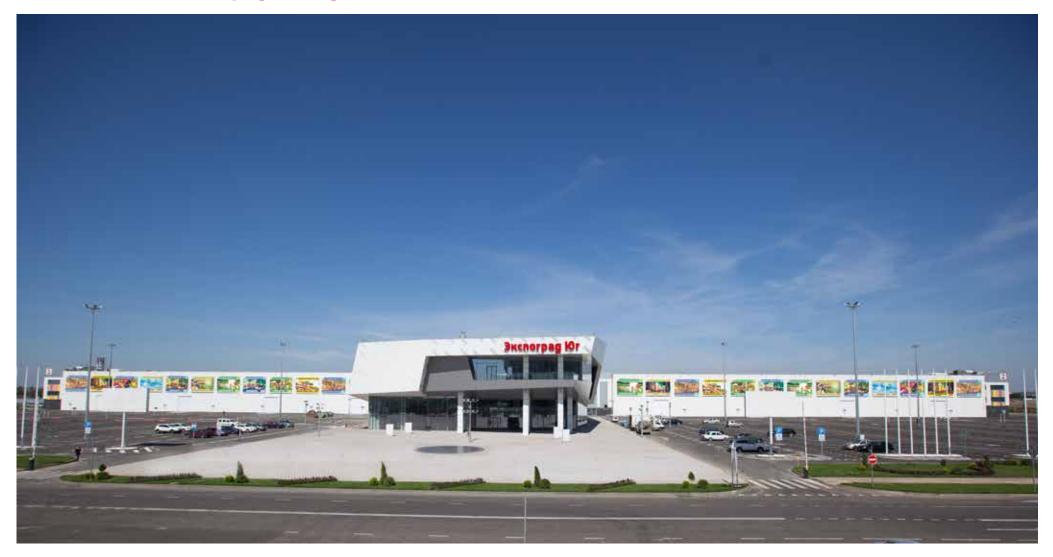

## General view of ECC Expograd Yug

#### **Location of ECC Expograd Yug**

Exhibition complex is located in the northern part of Krasnodar. The address is Congressnaya Str, 1. It is situated near four major highways:

- Dzerzhinskogo Str. (one of the major arteries of the city);
- Rostovskoye shosse Str. (entrance to Krasnodar from Moscow and Rostov-on-Don, also movement from the city center);
- Blizhniy Zapadnyy obkhod Str. (to get to Krasnodar from Slavyansk-on-Kuban, Temryuk and Anapa take the bypass road);
- Yeiskoye shosse Str. (entrance to Krasnodar from Timashevsk and Yeisk).