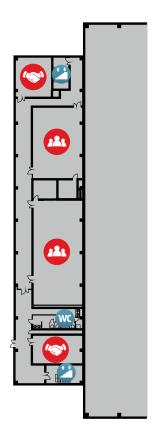

#### Pavilion 1 Auxiliary premises

#### Pavilion 2 Auxiliary premises

- 😂 Buffet
- Meeting room M2.2 – 51 sq.m.
- Conference hall C2.2 – 55 places
- Conference hall C2.1 – 132 places
- Meeting room M2.1 – 57 sq.m.

#### **Pavilion 4** Auxiliary premises