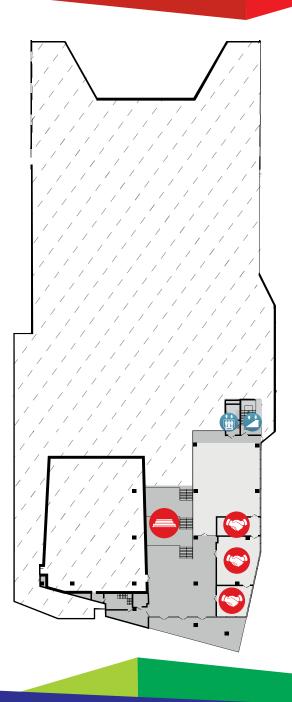

## Entrance group (ground floor)

The area of 11,000 sq

Luggage storage

Wardrobe