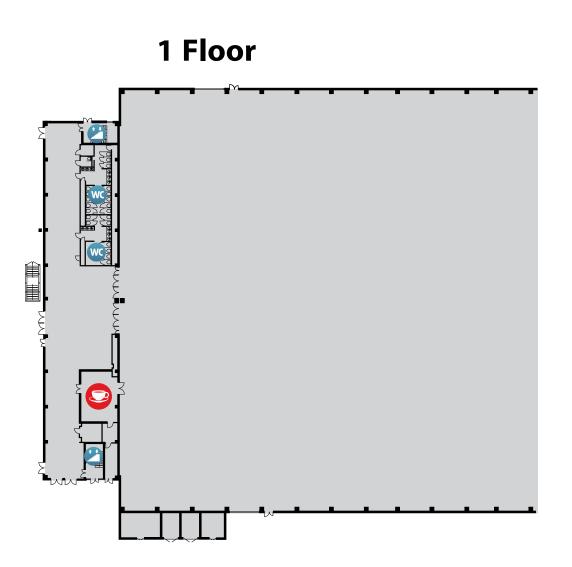

| PARKING Nº3 | PARKING Nº2  |    | PARKING №1   |





16



#### **Pavilion 4** Exhibition area 8900 sq.m.

|             | PAVILION Nº3 |          | PAVILION №4  |
|-------------|--------------|----------|--------------|
| PARKING Nº5 | <i>«</i>     | 1 E      |              |
|             | PAVILION Nº1 |          | PAVILION Nº2 |
| PARKING Nº4 | TITTI        | ENTRANCE |              |
| PARKING Nº3 | PARKING Nº2  | GROUP    | PARKING №1   |
|             |              |          |              |







#### **Pavilion 4** Auxiliary premises









## Entrance group (ground floor)

The area of 11,000 sq







Luggage storage



Wardrobe









## Entrance group (2nd floor) The area of 11,000 sq





Conference hall C5.1 – 382 seats The restaurant – 80 seats Food court – 260 seats



## Entrance group (2nd floor) The area of 11,000 sq

|                       | PAVILION №3 |          | PAVILION Nº4 |   |
|-----------------------|-------------|----------|--------------|---|
| PARKING №5            | PAVILION №1 |          | PAVILION Nº2 |   |
| PARKING Nº4           |             | ENTRANCE |              |   |
| PARKING Nº3           | ▋▋▋▋▋₽₿₿₿   |          | PARKING №1   |   |
| · · · · · · · · · · · |             |          |              | _ |



Meeting Room M5.1 – 30 sq.m.
Meeting Room M5.2 – 74 sq.m.
Meeting Room M5.3 –