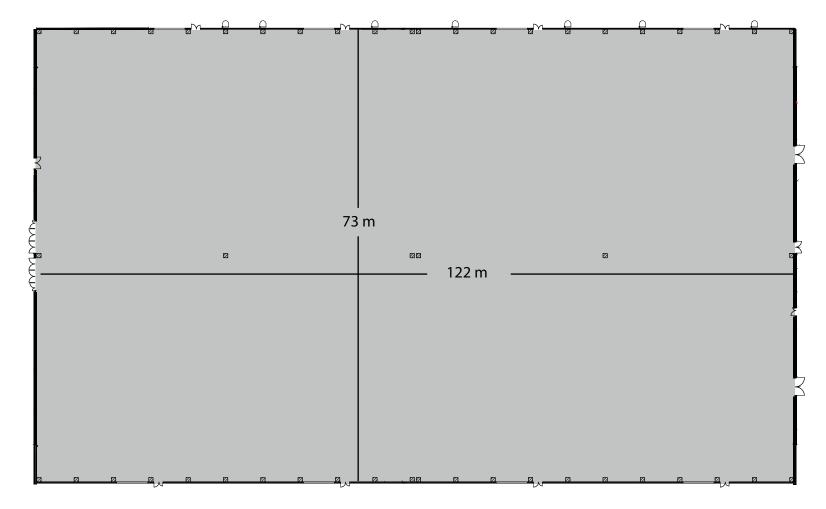

## Table of technical characteristics of ECC Expograd Yug

| Nº | Pavilions                                                | 1                         | 2                         | 3                         | 4                         | 5 (entrance group<br>building)                |
|----|----------------------------------------------------------|---------------------------|---------------------------|---------------------------|---------------------------|-----------------------------------------------|
| 1  | Total area / exhibition area, sq.m                       | 11 900 / 8 900            | 11 900 / 8 900            | 13 650 / 8 900            | 13 650 / 8 900            | 11 000                                        |
| 2  | Length, m                                                | 122                       | 122                       | 122                       | 122                       | 112                                           |
| 3  | Width, m                                                 | 73                        | 73                        | 73                        | 73                        | 46                                            |
| 4  | The height to the bottom of a steel truss, m             | 8,79                      | 8,79                      | 8,79                      | 8,79                      | 12,65                                         |
| 5  | Column grid, m                                           | 30 x 36                   | 30 x 36                   | 30 x 36                   | 30 x 36                   | 6x9                                           |
| 6  | Flooring materials                                       | High-strength<br>concrete | High-strength concrete    | High-strength<br>concrete | High-strength<br>concrete | Porcelain stoneware                           |
| 7  | Floor permissible loading capacity, t/sq.m               | 3                         | 3                         | 3                         | 3                         | 0,8                                           |
| 8  | Allowable point load for suspending from the trusses, kg | 100                       | 100                       | 100                       | 100                       | 100                                           |
| 9  | Mounted gates:<br>- number<br>- proportions, m           | 8<br>5x6                  | 8<br>5x6                  | 8<br>5x6                  | 8<br>5x6                  | _                                             |
| 10 | Artificial lighting, Lx/sq.m                             | 100                       | 100                       | 100                       | 100                       | 200                                           |
| 11 | Ventilation and air conditioning                         | TRANE air<br>conditioners | TRANE air<br>conditioners | TRANE air conditioners    | TRANE air conditioners    | chiller-fancoil<br>air conditioning<br>system |

#### **Pavilion 4** Exhibition area 8900 sq.m.

|             | PAVILION Nº3 |          | PAVILION №4  |
|-------------|--------------|----------|--------------|
| PARKING Nº5 | <i>«</i>     | 1 E      |              |
|             | PAVILION Nº1 |          | PAVILION Nº2 |
| PARKING Nº4 | TITTI        | ENTRANCE |              |
| PARKING Nº3 | PARKING Nº2  | GROUP    | PARKING №1   |
|             |              |          |              |

#### **Pavilion 4** Auxiliary premises