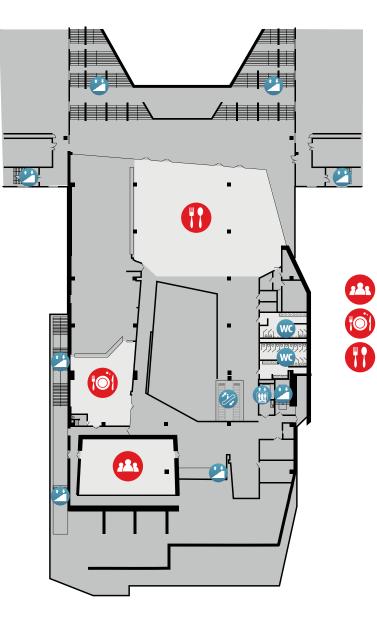

## Entrance group (2nd floor) The area of 11,000 sq

Conference hall C5.1 – 382 seats The restaurant – 80 seats Food court – 260 seats

Meeting Room M5.1 – 30 sq.m.
Meeting Room M5.2 – 74 sq.m.
Meeting Room M5.3 – 37 sq.m.