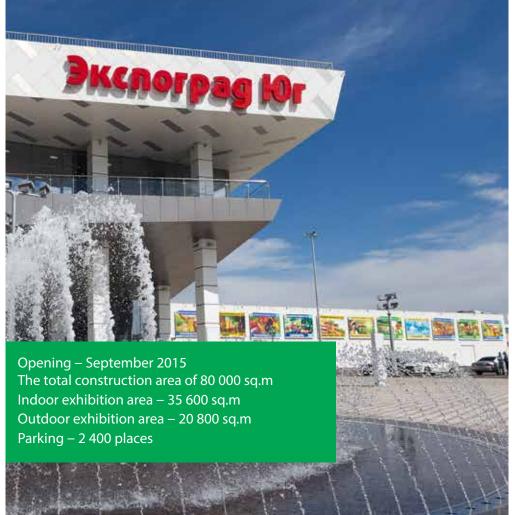

#### **ECC Expograd Yug Description**

The multifunctional exhibition and congress complex Expograd Yug consists of 4 pavilions, entrance group buildings, open air exhibition areas and parking for visitors.

Technical capabilities of the complex meet international standards and let Expograd Yug provide a wide range of high-quality services in organizing and holding exhibitions and cultural events including open area activities (for example heavyduty machinery exhibitions and special equipment exhibitions).

## General view of ECC Expograd Yug