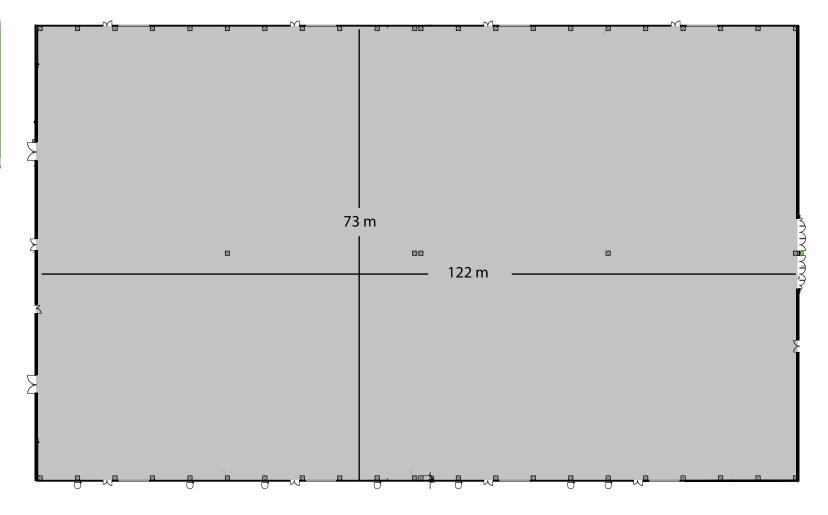

## Table of technical characteristics of ECC Expograd Yug

| Nº | Pavilions                                                | 1                         | 2                         | 3                         | 4                         | 5 (entrance group<br>building)                |
|----|----------------------------------------------------------|---------------------------|---------------------------|---------------------------|---------------------------|-----------------------------------------------|
| 1  | Total area / exhibition area, sq.m                       | 11 900 / 8 900            | 11 900 / 8 900            | 13 650 / 8 900            | 13 650 / 8 900            | 11 000                                        |
| 2  | Length, m                                                | 122                       | 122                       | 122                       | 122                       | 112                                           |
| 3  | Width, m                                                 | 73                        | 73                        | 73                        | 73                        | 46                                            |
| 4  | The height to the bottom of a steel truss, m             | 8,79                      | 8,79                      | 8,79                      | 8,79                      | 12,65                                         |
| 5  | Column grid, m                                           | 30 x 36                   | 30 x 36                   | 30 x 36                   | 30 x 36                   | 6x9                                           |
| 6  | Flooring materials                                       | High-strength<br>concrete | High-strength concrete    | High-strength<br>concrete | High-strength<br>concrete | Porcelain stoneware                           |
| 7  | Floor permissible loading capacity, t/sq.m               | 3                         | 3                         | 3                         | 3                         | 0,8                                           |
| 8  | Allowable point load for suspending from the trusses, kg | 100                       | 100                       | 100                       | 100                       | 100                                           |
| 9  | Mounted gates:<br>- number<br>- proportions, m           | 8<br>5x6                  | 8<br>5x6                  | 8<br>5x6                  | 8<br>5x6                  | _                                             |
| 10 | Artificial lighting, Lx/sq.m                             | 100                       | 100                       | 100                       | 100                       | 200                                           |
| 11 | Ventilation and air conditioning                         | TRANE air<br>conditioners | TRANE air<br>conditioners | TRANE air conditioners    | TRANE air conditioners    | chiller-fancoil<br>air conditioning<br>system |