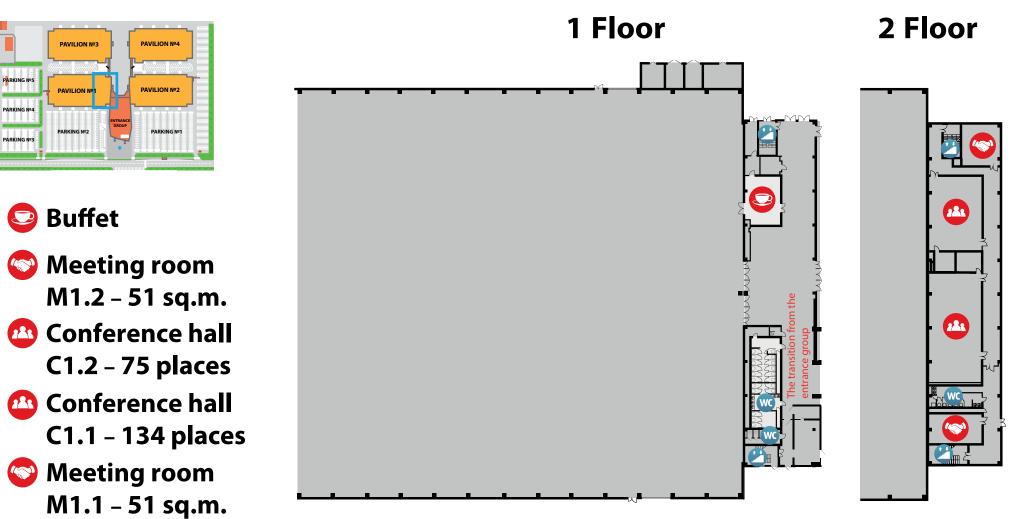

## Entrance group (ground floor)

The area of 11,000 sq

Luggage storage

Wardrobe

## Entrance group (2nd floor) The area of 11,000 sq

Conference hall C5.1 – 382 seats The restaurant – 80 seats Food court – 260 seats

Meeting Room M5.1 – 30 sq.m.
Meeting Room M5.2 – 74 sq.m.
Meeting Room M5.3 – 37 sq.m.