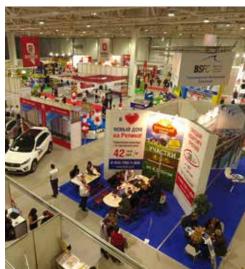

#### **ECC Expograd Yug facilities**

It is possible to organize on ECC Expograd Yug territory events of different formats:

- Exhibitions. Various exhibitions of different scales that define the status of the corresponding market segment.
- Business events. Trainings, meetings, conventions, symposiums, press conferences. Also events aimed at establishing partnership, business planning, customer acquisition and market research.
- Cultural events. Concerts with participation of popular actors and pop stars; fashion shows; festivals and other events.
- Celebration events. Weddings, corporate parties, banquets, receptions, buffets). The complex meets all the conditions required for organizing a special and memorable event.