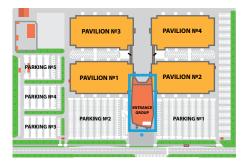

## **General scheme of ECC Expograd Yug**

#### Pavilion 1 Exhibition area 8900 sq.m.

|             | PAVILION Nº3 | PAVILION №4      |
|-------------|--------------|------------------|
|             |              |                  |
| ARKING Nº5  | PAVILION Nº1 | PAVILION Nº2     |
| PARKING Nº4 |              | ┙<br>╺<br>╴╴╴╴╴╴ |
| PARKING Nº3 | PARKING Nº2  |                  |