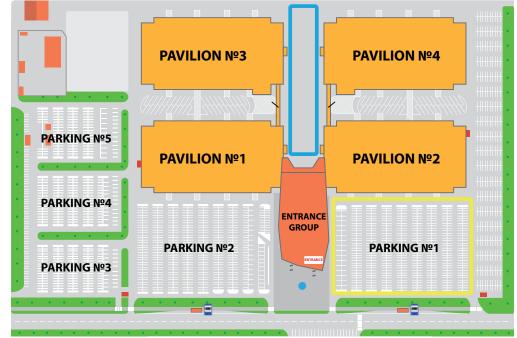

## **General scheme of ECC Expograd Yug**

#### Pavilion 1 Exhibition area 8900 sq.m.

|             | PAVILION Nº3 | PAVILION №4      |
|-------------|--------------|------------------|
|             |              |                  |
| ARKING Nº5  | PAVILION Nº1 | PAVILION Nº2     |
| PARKING Nº4 |              | ┙<br>╺<br>╴╴╴╴╴╴ |
| PARKING Nº3 | PARKING Nº2  |                  |

#### Pavilion 3 Exhibition area 8900 sq.m.

|                           | PAVILION Nº3 |          | PAVILION №4 |
|---------------------------|--------------|----------|-------------|
| P <mark>A</mark> RKING №5 | PAVILION №1  |          | PAVILION №2 |
| PARKING Nº4               |              | ENTRANCE |             |
| PARKING Nº3               | PARKING Nº2  | •        | PARKING №1  |