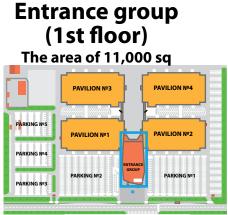

## Entrance group (ground floor)

The area of 11,000 sq

Luggage storage

Wardrobe