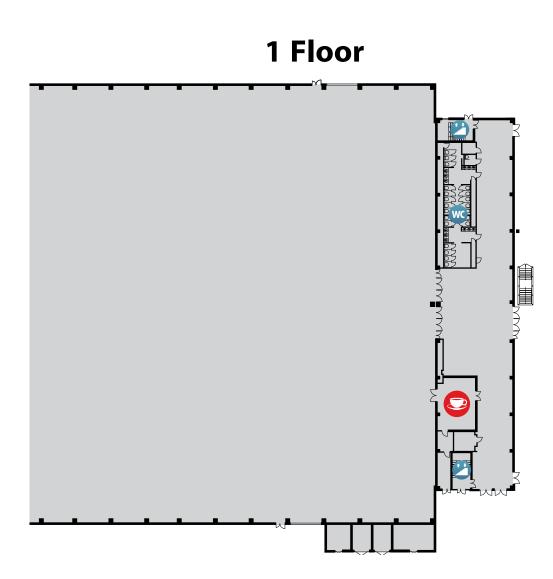

| PARKING Nº3 | PARKING Nº2  |    | PARKING №1   |





16



#### **Pavilion 4** Exhibition area 8900 sq.m.

|             | PAVILION Nº3 |          | PAVILION №4  |
|-------------|--------------|----------|--------------|
| PARKING Nº5 | <i>«</i>     | 1 E      |              |
|             | PAVILION Nº1 |          | PAVILION Nº2 |
| PARKING Nº4 | TITTI        | ENTRANCE |              |
| PARKING Nº3 | PARKING Nº2  | GROUP    | PARKING №1   |
|             |              |          |              |







#### **Pavilion 4** Auxiliary premises









## Entrance group (ground floor)

The area of 11,000 sq







Luggage storage



Wardrobe









## Entrance group (2nd floor) The area of 11,000 sq





Conference hall C5.1 – 382 seats The restaurant – 80 seats Food court – 260 seats



## Entrance group (2nd floor) The area of 11,000