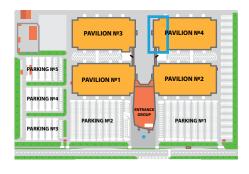

| PARKING Nº3 | PARKING Nº2  |    | PARKING №1   |





16



#### **Pavilion 4** Exhibition area 8900 sq.m.

|             | PAVILION Nº3 |          | PAVILION №4  |
|-------------|--------------|----------|--------------|
| PARKING Nº5 | <i>«</i>     | 1 E      |              |
|             | PAVILION Nº1 |          | PAVILION Nº2 |
| PARKING Nº4 | TITTI        | ENTRANCE |              |
| PARKING Nº3 | PARKING Nº2  | GROUP    | PARKING №1   |
|             |              |          |              |







#### **Pavilion 4** Auxiliary premises









## Entrance group (ground floor)

The area of 11,000 sq







Luggage storage



Wardrobe









## Entrance group (2nd floor) The area of 11,000 sq





Conference hall C5.1 – 382 seats The restaurant – 80 seats Food court – 260 seats



## Entrance group (2nd floor) The area of 11,000 sq

|                       | PAVILION №3 |          | PAVILION Nº4 |   |
|-----------------------|-------------|----------|--------------|---|
| PARKING №5            | PAVILION №1 |          | PAVILION Nº2 |   |
| PARKING Nº4           |             | ENTRANCE |              |   |
| PARKING Nº3           | ▋▋▋▋▋₽₿₿₿   |          | PARKING №1   |   |
| · · · · · · · · · · · |             |          |              | _ |



Meeting Room M5.1 – 30 sq.m.
Meeting Room M5.2 – 74 sq.m.
Meeting Room M5.