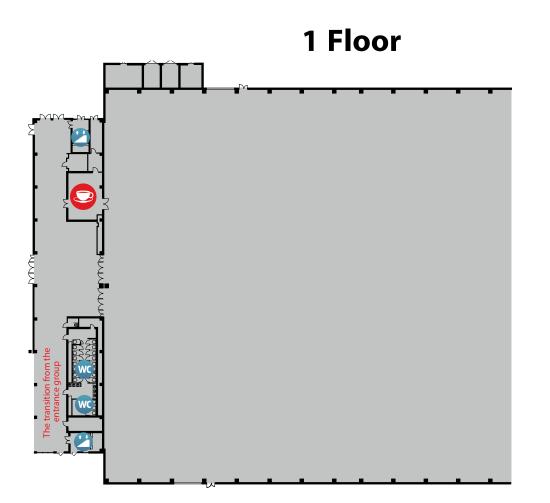

## Entrance group (ground floor)

The area of 11,000 sq

Luggage storage

Wardrobe

## Entrance group (2nd floor) The area of 11,000 sq

Conference hall C5.1 – 382 seats The restaurant – 80 seats Food court – 260 seats

Meeting Room M5.1 – 30 sq.m.
Meeting Room M5.2 – 74 sq.m.
Meeting Room M5.3 – 37 sq.m.